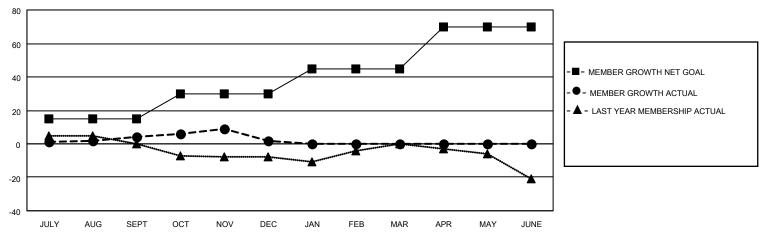

## District 14 W

| Clubs         |               |             |               | Members               |                        |                         |                                                    |  |
|---------------|---------------|-------------|---------------|-----------------------|------------------------|-------------------------|----------------------------------------------------|--|
|               | RESULTS FOR   | R 2020-2021 |               | RESULTS FOR 2020-2021 |                        |                         |                                                    |  |
| QUARTER       | NEW CLUB GOAL | NEW CLUBS   | DROPPED CLUBS | QUARTER MEMB          | BER GROWTH NET<br>GOAL | MEMBER GROWTH<br>ACTUAL | DROPPED<br>MEMBERS ACTUAL<br>(including transfers) |  |
| JULY/AUG/SEPT | 2             | 0           | 0             | JULY/AUG/SEPT         | 15                     | 13                      | 9                                                  |  |
| OCT/NOV/DEC   | 1             | 0           | 0             | OCT/NOV/DEC           | 15                     | 13                      | 14                                                 |  |
| JAN/FEB/MAR   | 1             | 0           | 0             | JAN/FEB/MAR           | 15                     | 0                       | 0                                                  |  |
| APR/MAY/JUNE  | 1             | 0           | 0             | APR/MAY/JUNE          | 25                     | 0                       | 0                                                  |  |

### GOALS AND ACTUAL MEMBERS CUMULATIVE

| DROPPED CLUBS: 0 |    | 7 CLUBS OF 31 ADDED 1 OR MORE<br>NEW MEMBERS | GENDER DISTRIBUTION  MALE 461 (72.14%) |              |    |
|------------------|----|----------------------------------------------|----------------------------------------|--------------|----|
| DROPPED MEMBERS  |    |                                              | FEMALE                                 | 178 (27.86%) |    |
| DECEASED         | 5  | CLICK HERE FOR CUMULATIVE                    | TOTAL FAMILY UNIT MEMBERS              |              | 73 |
| OTHER 18         |    | MEMBERSHIP DATA                              | FAMILY MEMBERS PAYING HALF             |              | 39 |
| TOTAL            | 23 |                                              |                                        |              |    |